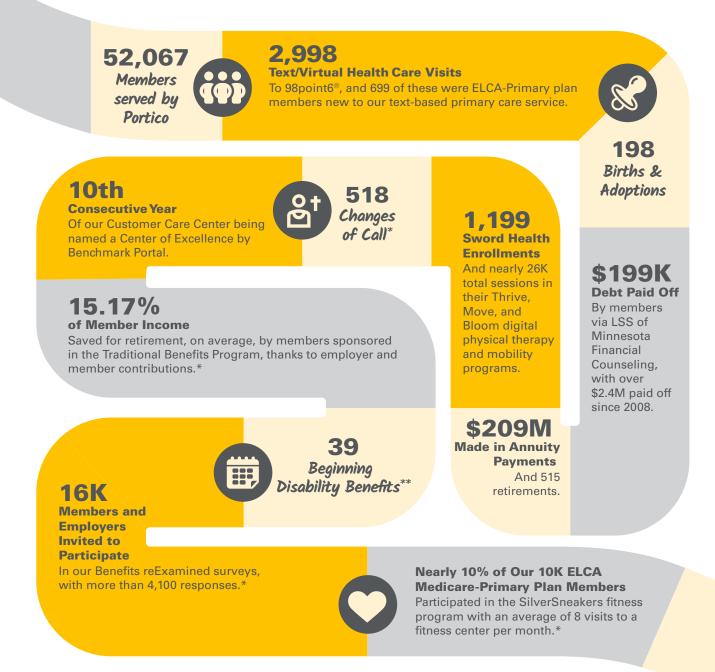

## Portico Benefit Services' Report to 2025 Synod Assemblies

As the ELCA's benefit ministry, Portico is dedicated to helping our rostered ministers and church professionals live holistically healthy lives, so they can serve others with confidence and grace. Here is a visual recap of what our community of over 52,000 plan members experienced in 2024.

We design our benefits to align with the needs of the church and seek to provide accessible support that enhances and improves everyday living and brings value to those who serve.

<sup>\*</sup>Source: Traditional Benefits Program. All other numbers and percentages are drawn from across Portico's benefit programs.

<sup>\*\*</sup>Total as of 2023; 2024 disability claims numbers have not been finalized.