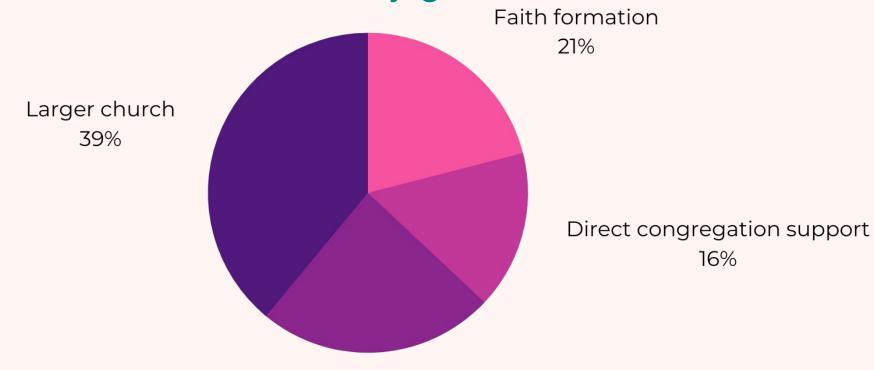

## Synod means "On the Road Together"

Bishop's Office Staff

How do we spend your mission support?

## Where does the money go?

Telling the Story 24%

## Mission Support to the ELCA

We give 42% of all mission support (39% of the total budget) to the Churchwide Office for our collective ministries across the nation and world.

We also have received grants back from the Churchwide Offices totalling over \$300,000 this year.