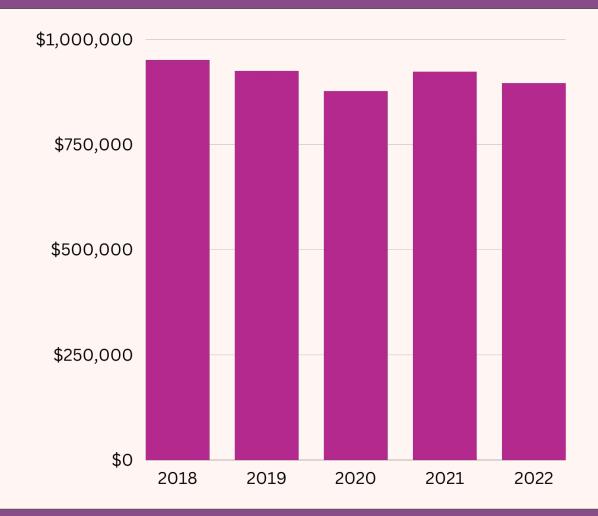

## Pastoral support for pastors

Jesus looked at them and said, "With humans this is impossible, but with God all things are possible."

Matthew 19:26

Total Mission Support Trend

If trends continue...