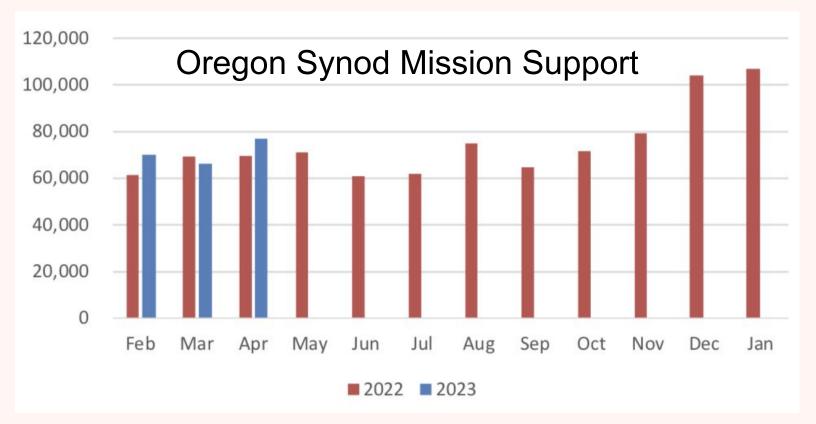

## Pastoral support for pastors

Jesus looked at them and said, "With humans this is impossible, but with God all things are possible."

Matthew 19:26

Total Mission Support Trend

If trends continue...

## Thankfully...