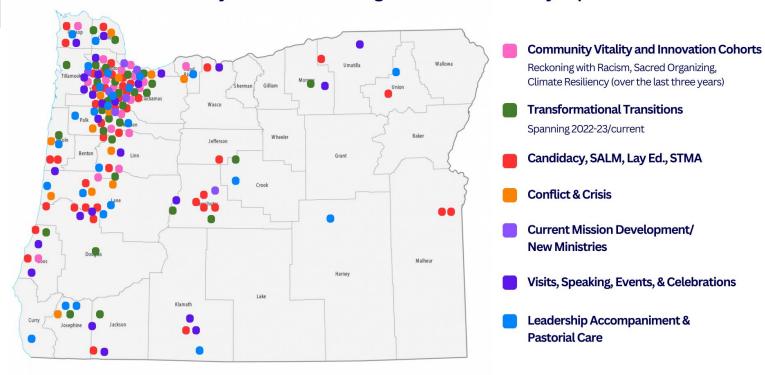

## **Synod Stewarded Ministries**

Where do they touch down on the ground and who do they impact?