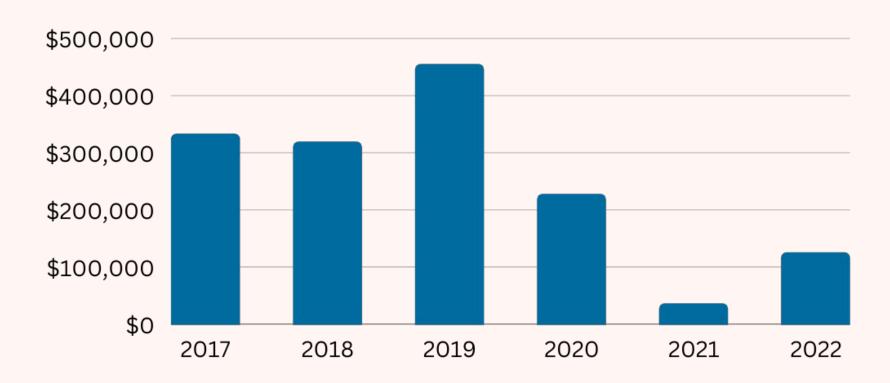

## Pastoral support for pastors

Jesus looked at them and said, "With humans this is impossible, but with God all things are possible."

Matthew 19:26

Total Mission Support Trend

If trends continue...

## Preserving our reserves