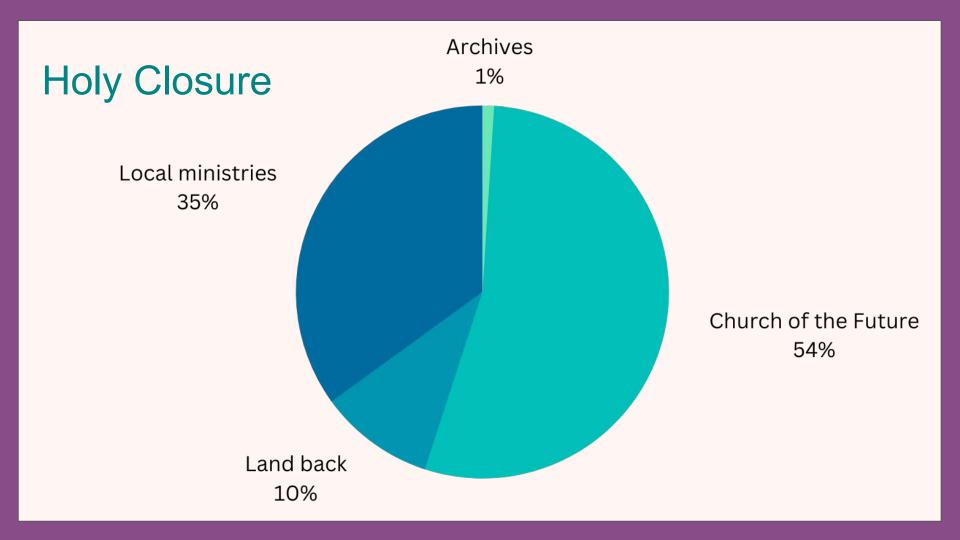

## **Synod Stewarded Ministries**

Where do they touch down on the ground and who do they impact?